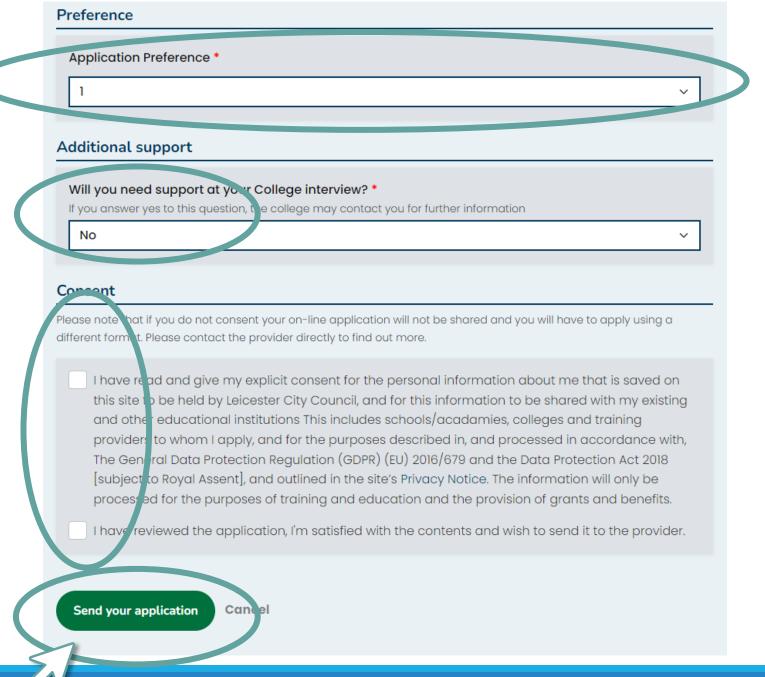

# Choose a provider

Select the provider for this application.

test let's pick the provider you're applying to.

Choose from the list below.

⚠ This application has not been sent yet.

Add/remove courses

Review and send