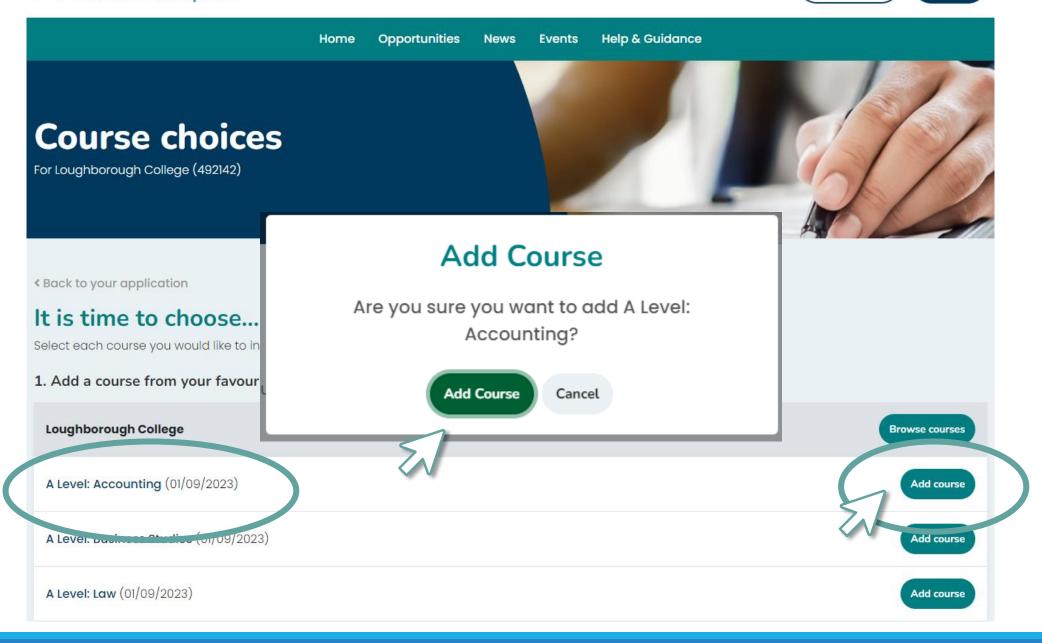

# Find Search for a course that interests you.

# Choose a provider

Select the provider for this application.

test let's pick the provider you're applying to.

Choose from the list below.

⚠ This application has not been sent yet.

Add/remove courses

Review and send

Log out

| A Level: Business Studies (01/09/2022)  2. Double-check your choice and order by preference. Please note - any courses with a red background are no longer available and need to be removed from your application.  Loughborough College  1 A Level: Accounting (Level 3)  1 A Level: Business Studies (Level 3)  1 A Level: Business Studies (Level 3)  3. Why have you chosen the course(s)? | Lough                                                                                                                 | porough College                                                                                                                                                     |                       |  |  |  |
|------------------------------------------------------------------------------------------------------------------------------------------------------------------------------------------------------------------------------------------------------------------------------------------------------------------------------------------------------------------------------------------------|-----------------------------------------------------------------------------------------------------------------------|---------------------------------------------------------------------------------------------------------------------------------------------------------------------|-----------------------|--|--|--|
| 2. Double-check your choice and order by preference.  Please note - any courses with a red background are no longer available and need to be removed from your application.  Loughborough College  1                                                                                                                                                                                           | A Level                                                                                                               | : Accounting (01/09/2022)                                                                                                                                           |                       |  |  |  |
| 2. Double-check your choice and order by preference.  Please note - any courses with a red background are no longer available and need to be removed from your application.  Loughborough College  1                                                                                                                                                                                           | A Level                                                                                                               | : Business Studies (01/09/2022)                                                                                                                                     |                       |  |  |  |
| Please note - any courses with a red background are no longer available and need to be removed from your application.  Loughborough College  1                                                                                                                                                                                                                                                 | A Level                                                                                                               |                                                                                                                                                                     |                       |  |  |  |
| 2 A Level: Business Studies (Level 3)  A Level: Law (Level 3)  3. Why have you chosen the course(s)?                                                                                                                                                                                                                                                                                           | Please note - any courses with a red background are no longer available and need to be removed from your application. |                                                                                                                                                                     |                       |  |  |  |
| A Level: Law (Level 3)  3. Why have you chosen the course(s)?                                                                                                                                                                                                                                                                                                                                  | 1                                                                                                                     | A Level: Accounting (Level 3)                                                                                                                                       | 1                     |  |  |  |
| A Level: Law (Level 3)  3. Why have you chosen the course(s)?                                                                                                                                                                                                                                                                                                                                  | 2                                                                                                                     | A Level: Business Studies (Level 3)                                                                                                                                 | <b>↑ ↓ □</b>          |  |  |  |
|                                                                                                                                                                                                                                                                                                                                                                                                |                                                                                                                       | A Level: Law (Level 3)                                                                                                                                              | 100                   |  |  |  |
| write too much here.                                                                                                                                                                                                                                                                                                                                                                           | For examp                                                                                                             | ole, they will lead to a type of career, it's an area that you are interested in etc. If you have chosen different types of courses, you should also explain why. D | on't feel you have to |  |  |  |

1. Add a course from your favourites list.