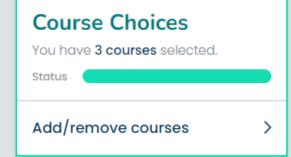

# Choose a provider

Select the provider for this application.

test let's pick the provider you're applying to.

Choose from the list below.

⚠ This application has not been sent yet.

Add/remove courses

Review and send

1. Add a course from your favourites list.