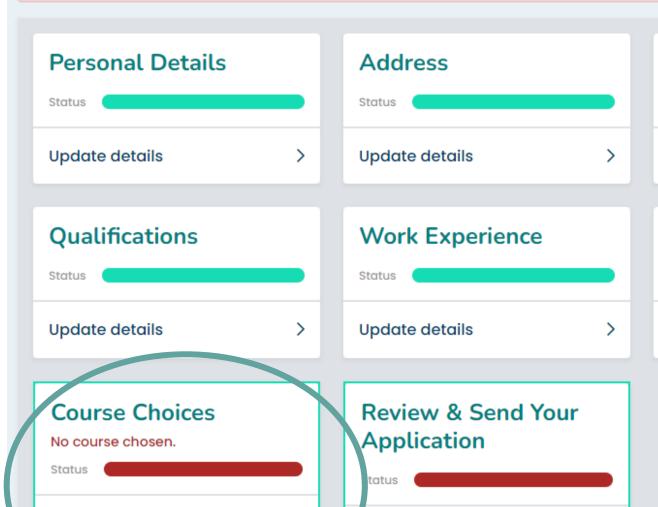

#### **Applications**

You haven't created an application yet.

#### Applications

You haven't created an application yet.