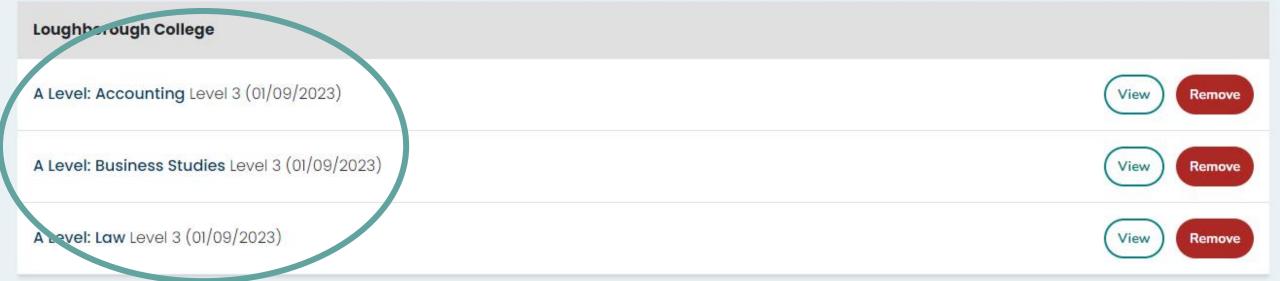

#### 2. Double-check your choice and order by preference.

Please note - any courses with a red background are no longer available and need to be removed from your application.

| Loughborough College |                                     |              |  |  |
|----------------------|-------------------------------------|--------------|--|--|
| 1                    | A Level: Business Studies (Level 3) | ↑ <b>↓ □</b> |  |  |
| 2                    | A Level: Accounting (Level 3)       | ↑ <b>↓ □</b> |  |  |
| 3                    | A Level: Law (Level 3)              | ↑ <b>↓ □</b> |  |  |