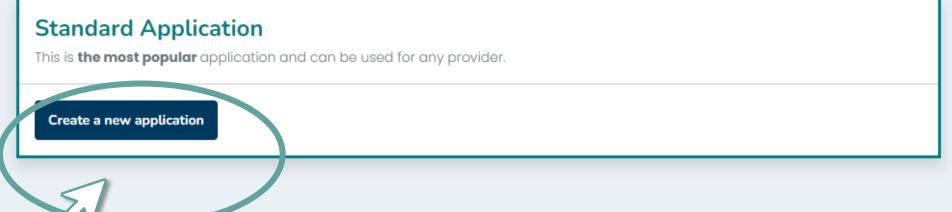

#### **Standard Application**

This is the most popular application and can be used for any provider.

Create a new application